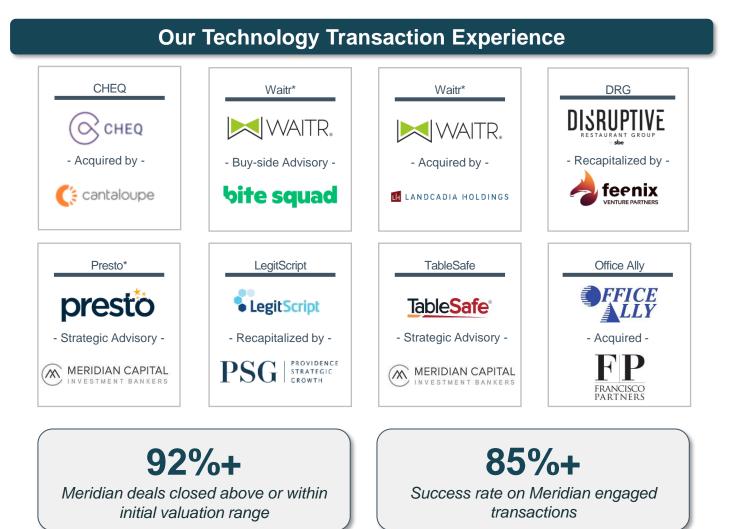

## **Meridian's Select Software & Technology Transactions**

### IDENTIFYING IDEAL STRATEGIC INVESTORS Meridian Advises CHEQ on its Sale to Cantaloupe

#### **Situation Overview**

CHEQ offers a revolutionary, consumer-facing point of sale (POS) system for stadiums and live events. The Company's highly performant system enables mobile, kiosk, and handheld POS transactions in demanding, high-volume environments.

Having achieved significant and rapid revenue growth, CHEQ sought a partner to broaden its service offerings within existing markets and increase exposure to new markets. It was crucial that the partner share the company's vision and values, with a continued focus on enhancing the customer experience.

#### **Meridian Approach**

Leveraged industry connections to vet a wide range of strategic acquirers in the payments systems and technology space who would find strategic value in CHEQ's leading POS solution.

Highlighted CHEQ's marquee customer base, high-performance and user-friendly system, as well as compelling synergy opportunities to help buyers understand the investment opportunity.

#### Results

Completed an acquisition by a leading, publicly-traded strategic partner with significant synergistic opportunities to drive accelerated growth in the live event and broader F&B POS markets.

The acquirer, Cantaloupe, is poised to harness CHEQ's marquee stadium customer base and bestin-class software to innovate and elevate the customer experience in ordering at stadiums, festivals, and beyond. This strategic alliance promises to deliver enhanced value and cutting-edge solutions to the companies' customers and stakeholders.