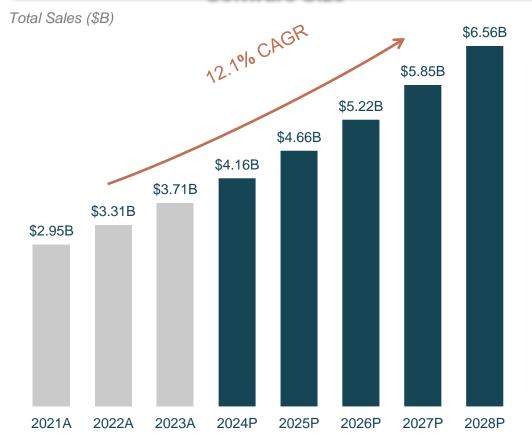

## **Recent Restaurant Technology Performance**

Public Market Index Performance, % Change since [Jan-23]