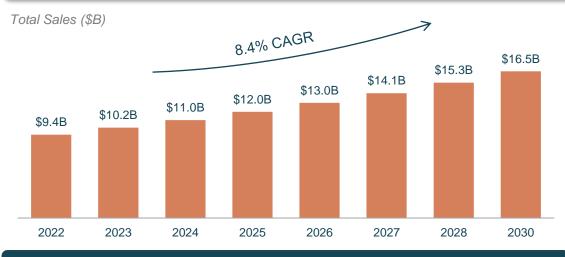

optimize workflows across standalone systems, with AI leading the way to revolutionize both back-of-house and front-of-house operations

#### **Data Analytics & Identity**

Restaurant technology with the capability to track data and generate actionable insights is increasingly important for vendors as data forecasting is increasingly central to business operations

#### **Customer Experience**

Driven by rising customer adoption of digital services, restaurant vendors are prioritizing systems with features that enhance the digital customer experience

#### **Cost Effective, Long-Term Solutions**

Faced with rising labor costs, vendors are seeing record-breaking demand for automated solutions that deliver cost savings and improve efficiency

#### Global Restaurant POS Software Market Size



#### **Key Insights**

Percentage of people that check menus online before choosing a restaurant

76%+

84%+

Percentage of restaurant owners who switched their POS system in 2022

50%+ Percentage of customers willing to share information with brands to get a more personalized experience



Percentage of customers who say they'd rather order direct over thirdparty

MERIDIAN CAPITAL

## How We View Restaurant Technology

Restaurant technology is a diverse sector with a number of submarkets and technological use cases:

|     | Subsector                     | Definition                                                                                                                                          | Representative Companies