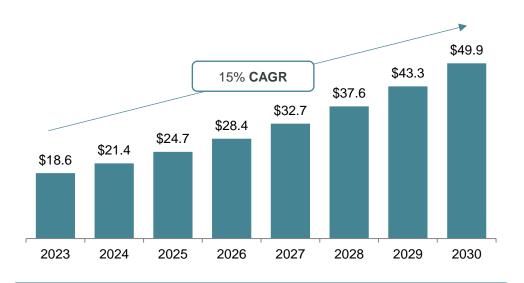

### Global MedSpa Market Size (\$B)

### \$140B+

2030 Total Aesthetic Medicine and Services Market Size

2030

15% MedSpa Industry CAGR 2023-