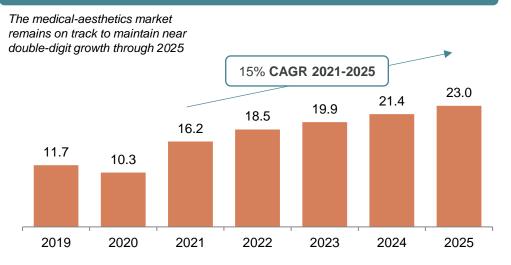

### Global MedSpa Market Size (\$B)

### \$140B+

2030 Total Aesthetic Medicine and Services Market Size

2030

15% MedSpa Industry CAGR 2023-