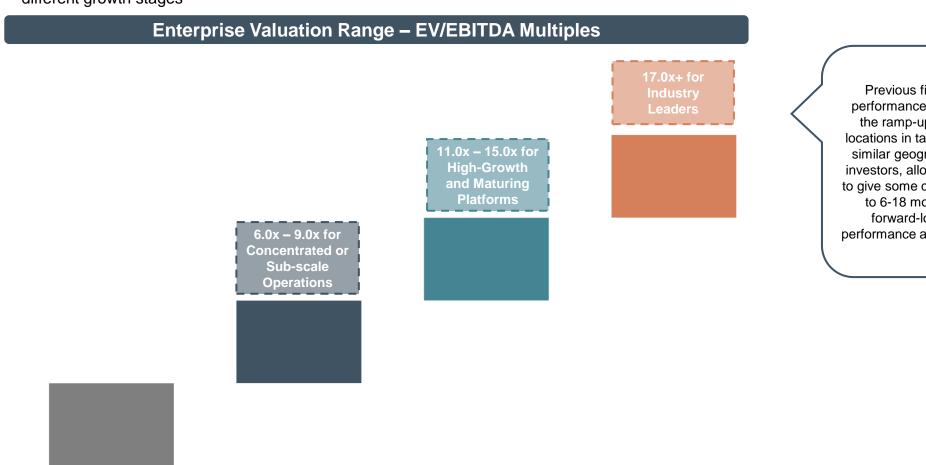

# **Qualitative Valuation Framework**

| Key attributes that influence valuation   | Market Value      |            | Premium Value      |
|-------------------------------------------|-------------------|------------|--------------------|
| Company-Specific Qualitative Factors      |                   |            |                    |
| Market Leadership                         | Low               | Medium     | High               |
| Sustainability of Competitive Advantages  | Moderate          | Strong     | Highly Defensible  |
| Proven Scalability                        | New Growth        | Ramping    | Proven Growth      |
| Client Base – Customer Recurrence         | Low               | Medium     | High               |
| Client / Revenue Stickiness               | Low               | Medium     | High               |
| Revenue Diversification                   | Limited Offerings | Diverse    | Highly Diversified |
| Provider Turn Over                        | High              | Medium     | Low                |
| Company-Specific Quantitative Factors     |                   |            |                    |
| Revenue Momentum                          | Moderate          | Positive   | Accelerating       |
| Historical Growth                         | Low               | Uneven     | High               |
| EBITDA Margins                            | < 10%             | 10% to 20% | > 20%              |
| Growth                                    |                   |            |                    |
| M&A Growth Opportunities                  | Limited           | Available  | Strong             |
| Proven De Novo Growth                     | Limited           | Available  | Demonstrated       |
| Market Factors                            |                   |            |                    |
| Barriers to Entry                         | Low               | Moderate   | High               |
| Industry Growth Perception                | Low               | Moderate   | High               |
| Cyclicality                               | High              | Medium     | Low                |
| Universe of High-Quality Strategic Buyers | Minimal           | Some       | Numerous           |
| PE Appetite                               | Low               | Moderate   | High               |

#### INVESTOR APPETITE AND RECENT VALUATION TRENDS IN THE MARKET

- MedSpa and Aesthetic Services companies are experiencing premium multiples for a variety of factors including revenue diversification among services (injectables vs. body contouring vs. hair removal etc.) 30%+ EBITDA margins, scaled operations with multiple open locations, urban vs. suburban geographic mix, and having an experienced team and infrastructure in place to support ongoing operations
- Multiple valuation methodologies enable investors to flexibly and fairly approach opportunities with different growth capacities and at different growth stages

Previous financial performance validates the ramp-up of new locations in tangential or similar geographies to investors, allowing them to give some credit for up to 6-18 months of forward-looking performance and maturity

15.0x - 20.0x 1.0x - 5.0x5.0x - 10.0x10.0x - 15.0x