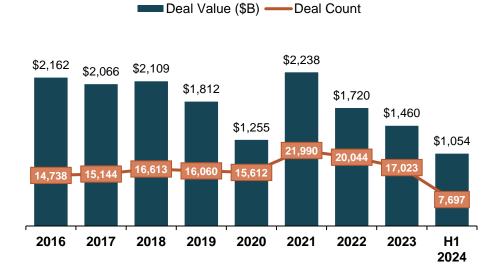

### **North American M&A Activity**

### MedSpa and Aesthetic Services M&A Activity

|       |       |       |       |      | <del> </del> | <u> </u> |       |       |
|-------|-------|-------|-------|------|--------------|----------|-------|-------|
| 11.5x | 11.3x | 10.7x | 11.9x | 9.5x | 12.1x        | 10.3x    | 11.2x | 10.5x |

### Median EV / Revenue Multiples

| - |      |      |      |      |      |      |      |      |      |
|---|------|------|------|------|------|------|------|------|------|
|   | 1.8x | 1.8x | 1.7x | 2.3x | 1.8x | 2.6x | 2.1x | 1.9x | 2.3x |