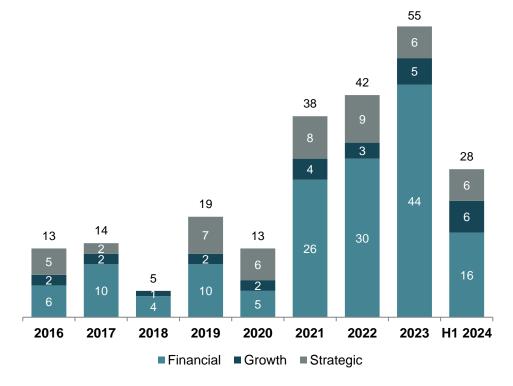

### **North American M&A Activity**

## **Trends and Dynamics**

With an excess of dry powder available for deployment, private equity and strategic investors alike are continuously looking to acquire quality MedSpa and Aesthetic Services companies resulting in healthy transaction appetite in 2024

M&A activity in the MedSpa and Aesthetic Services market is expected to hold current levels or increase, as private equity and strategic investors are looking to scale their existing platforms and consolidate the fragmented MedSpa and Aesthetic Services market

MedSpa and Aesthetic Services companies remain a priority for financial investors, as "Tier A" assets consistently command premium multiples, reflecting trends from recent years. Evolving consumer behavior has fueled heightened deal activity and increased valuations within this sector