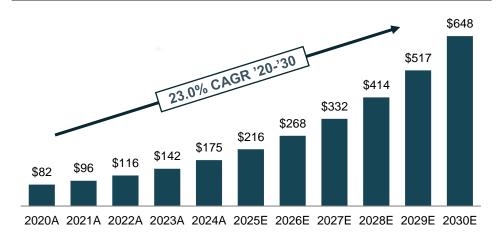

utting gridlock and emissions with congestion pricing, Aldriven traffic monitoring, and smart tolling systems. These solutions are creating smoother, greener, and more efficient urban transportation



### **Connected and Autonomous Vehicles Shaping the Future of Travel**

Autonomous vehicles equipped with advanced sensors, AI, and V2X communication are transforming transportation. They promise safer roads, fewer accidents, and a revolution in passenger experiences



### **Intelligent Transportation Systems Leading Smart Mobility Solutions**

ITS technologies integrate vehicles, infrastructure, and public transit into cohesive networks. Real-time data, IoT, and smart traffic control are enabling dynamic mobility and smarter cities

#### Global Transportation Technology Market Size (\$B)



### DOE Invests \$51.7 Million to Advance Innovative Transportation Technologies

The U.S. Department of Energy (DOE) announced in December 2024 a \$51.7 million investment in transportation innovation projects to enhance affordable and reliable mobility options across the country. Funding has been awarded to 19 projects that aim to advance a diverse range of next-generation transportation technologies. These initiatives include the development of electric vehicle (EV) battery technologies utilizing domestically sourced, cost-effective materials, improvements in off-road vehicle capabilities, advancements in vehicle-to-everything (V2X) connectivity, and innovations to strengthen cybersecurity in EV charging infrastructure.

### Top 10 Transportation Tech Trends & Innovations in 2025

The