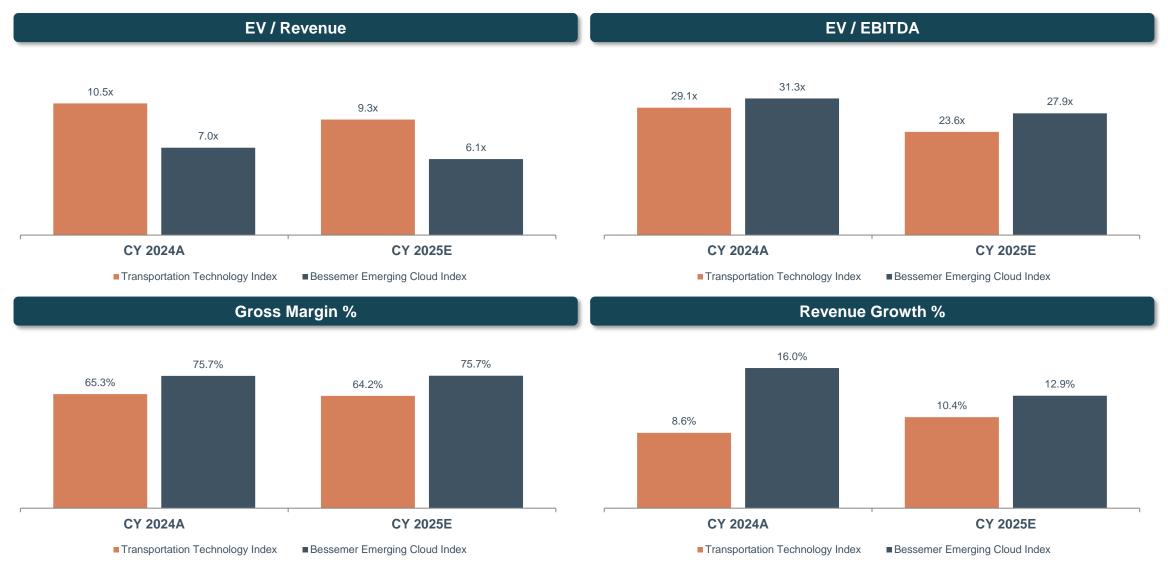

# **Public Transportation Tech Company Valuations**

# Public Transportation Tech Company Valuations, Cont.

| (\$ in millions, except for share data) |                      | As of Ja       | n 21, 2025           |                      | EV / R         | evenue   | EV / EBITDA |                | Revenue Growth |                | TTM            |                |
|-----------------------------------------|----------------------|----------------|----------------------|----------------------|----------------|----------|-------------|----------------|----------------|----------------|----------------|----------------|
| Company Name                            | Share Price          | LTM Change     | Market Cap           | Enterprise Value     | CY 2024A       | CY 2025E | CY 2024A    | CY 2025E       | CY 2024A       | CY 2025E       | Gross Margin % | EBITDA %       |
| Transportation Technology Index         |                      |                |                      |                      |                |          |             |                |                |                |                |                |
| samsara                                 | \$46.87              | 40.8%          | \$26,303             | \$25,717             | 20.8x          | 16.8x    | NM          | NM             | 34.7%          | 23.3%          | 75.7%          | 6.5%           |
| III I wisetech                          | \$73.10              | 49.0%          | \$24,451             | \$24,638             | 33.3x          | 27.0x    | 75.5x       | 61.4x          | 19.5%          | 23.2%          | 84.0%          | 39.5%          |
| ptc                                     | \$187.79             | 6.0%           | \$22,602             | \$24,279             | 10.5x          | 9.3x     | 27.5x       | 22.7x          | 6.7%           | 13.9%          | 80.6%          | 41.3%          |
| ₹ ZEBRA                                 | \$405.71             | 59.4%          | \$20,927             | \$23,259             | 4.7x           | 4.3x     | 22.2x       | 19.5x          | 8.6%           | 8.3%           | 47.5%          | 19.5%          |
| <b><b>≫Trimble</b></b>                  | \$74.92              | 48.4%          | \$18,415             | \$19,661             | 5.4x           | 5.7x     | 19.8x       | 20.4x          | (3.5%)         | (5.7%)         | 63.1%          | 26.0%          |
| Manhattan<br>Associates.                | \$273.43             | 21.9%          | \$16,700             | \$17,063             | 16.4x          | 15.0x    | 47.3x       | 44.1x          | 13.7%          | 9.3%           | 54.7%          | 35.1%          |
| @aspentech                              | \$251.52             | 21.9%          | \$15,909             | \$16,040             | 14.2x          | 12.8x    | 37.0x       | 30.9x          | (0.9%)         | 10.4%          | 65.3%          | 39.4%          |
| DESC ARTES                              | \$115.52             | 30.2%          | \$9,956              | \$9,707              | 15.1x          | 13.5x    | 39.7x       | 34.7x          | 13.1%          | 11.8%          | 75.4%          | 43.6%          |
| SPS COMMERCE                            | \$191.00             | 1.3%           | \$7,175              | \$7,151              | 11.2x          | 9.5x     | 38.6x       | 32.3x          | 18.9%          | 18.6%          | 66.6%          | 29.2%          |
| VERRA<br>MOBILITY                       | \$25.48              | 9.7%           | \$4,199              | \$5,163              | 5.9x           | 5.5x     | 12.9x       | 12.4x          | 8.6%           | 6.2%           | 94.9%          | 45.0%          |
| <b>KINAXIS</b> °                        | \$119.10             | (2.8%)         | \$3,428              | \$3,140              | 6.5x           | 5.6x     | 30.8x       | 24.5x          | 13.0%          | 15.5%          | 61.2%          | 17.9%          |
| e2open                                  | \$2.55               | (34.6%)        | \$789                | \$1,763              | 2.9x           | 2.9x     | 8.1x        | 8.2x           | (4.5%)         | (1.6%)         | 49.5%          | 34.8%          |
| <b>C</b> TRACSIS                        | \$5.48               | (51.5%)        | \$156                | \$143                | 1.4x           | 1.4x     | 8.6x        | 7.3x           | (0.3%)         | 3.1%           | 56.8%          | 15.7%          |
| Mean<br>Median                          | \$136.34<br>\$115.52 | 15.4%<br>21.9% | \$13,154<br>\$15,909 | \$13,671<br>\$16,040 | 11.4x<br>10.5x |          |             | 26.5x<br>23.6x | 9.8%<br>8.6%   | 10.5%<br>10.4% | 67.3%<br>65.3% | 30.3%<br>34.8% |