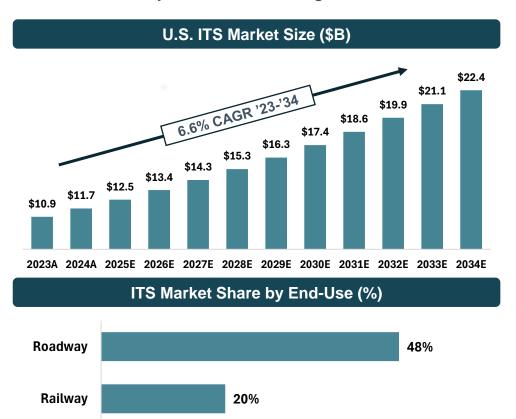

# Intelligent Transportation Systems (ITS) Market Growth

The ITS market is expanding steadily, fueled by advancements in connectivity, automation, and infrastructure upgrades. The market is seeing significant investment across various transportation sectors, with roadway solutions leading in market share

#### **Advancements in Vehicle Communication Regulations**

Governments are accelerating C-V2X adoption to enhance vehicle-to-infrastructure connectivity. The FCC, for instance, has allocated new spectrum to support safer and smarter roadways

#### **Modernization of Aging Transportation Infrastructure**

Cities worldwide are investing in upgrading aging transit systems. San Francisco, for example, is replacing its outdated train control system with a \$212 million modernization project

#### **Expansion of Autonomous and Shared Mobility**

Autonomous and shared mobility are gaining traction, with cities piloting driverless solutions. In the U.S., autonomous robo-pods are being tested to provide flexible, cost-effective urban transport

#### **AI-Powered Traffic Management**

Urban centers are adopting AI to optimize traffic flow and reduce congestion. New York City is deploying AI-driven traffic signal optimization to improve commute times and safety

#### **Smart Ticketing Systems Enhancing Public Transit**

Public transportation networks are rolling out smart ticketing for seamless travel. Tasmania is introducing a contactless payment system to modernize its bus and ferry services