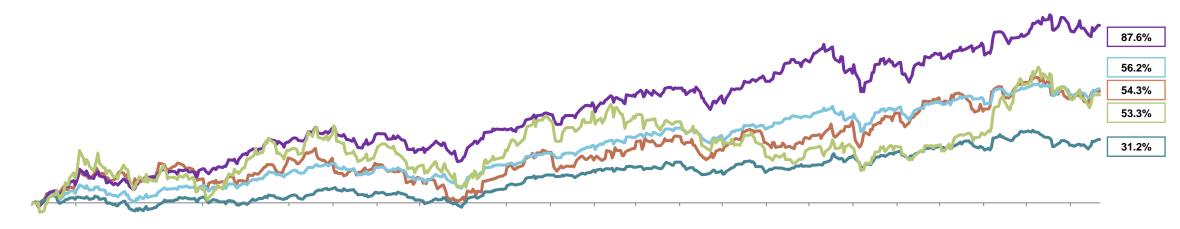

# Recent Transportation Technology Market Performance

### **Public Market Index Performance, % Change since Jan-23**

Jan-23 Feb-23 Mar-23 Apr-23 May-23 Jun-23 Jul-23 Aug-23 Sep-23 Oct-23 Nov-23 Dec-23 Jan-24 Feb-24 Mar-24 Apr-24 Jun-24 Jul-24 Aug-24 Sep-24 Oct-24 Nov-24 Dec-24 Jan-25

#### **BVP Emerging Cloud Index**

Tracks the performance of emerging public companies primarily involved in providing cloud software

#### **Dow Jones Industrial Index**

Tracks 30 prominent companies listed on US stock exchanges

### **NASDAQ Index**

Tracks the composite of stocks listed on the Nasdag Exchange

#### **S&P Index**

Tracks the 500 largest public companies in the U.S.