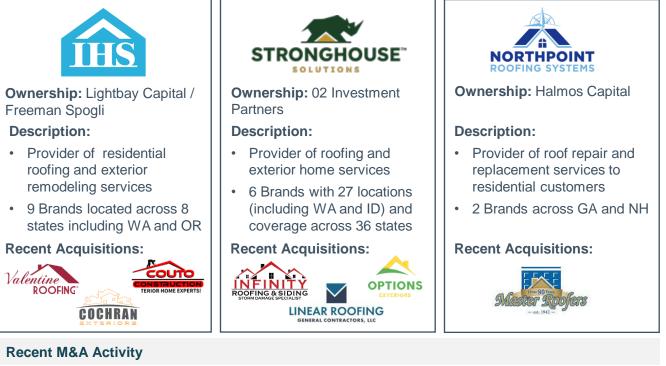

## Trends Driving M&A in Residential Roofing Services

- Private equity investors have taken an interest in the residential roofing services industry over the past 12 months with several early movers beginning to execute on consolidation strategies.
- Roofing services is viewed as a non-discretionary service with typically high average ticket prices and consistent labor input cost structure. This dynamic coupled with the steady, long-term growth outlook from an increasing addressable market of homes, has created attractive industry tailwinds for investors.
- The highly fragmented market provides the ability for private equity firms to execute on regional buy-andbuild strategies in key geographies by acquiring several local brands to realize the benefits and efficiencies of scale.
- As demonstrated by Infinity Home Services and Stronghouse Solutions, there is also opportunity to expand into complementary exterior home services to provide a more comprehensive service offering to a homeowner and increase wallet share.

## Select PE-Backed Strategic Investor Profiles

| Date   | Company                            | Acquirer                                            |
|--------|------------------------------------|-----------------------------------------------------|
| Mar-23 | Music City Roofers                 | Feazel Roofing                                      |
| Feb-23 | Universal Roofing & Exteriors      | Elite Claim Solutions                               |
| Feb-23 | Master Roofers                     | Northpoint Roofing Systems                          |
| Feb-23 | Northpoint Roofing Systems         | Halmos Capital Partners, NewSpring Capital          |
| Jan-23 | Infinity Roofing And Siding        | Stronghouse, O2 Investment Partners                 |
| Dec-22 | Infinity Exteriors                 | Freeman Spogli, LightBay Capital                    |
| Dec-22 | WeatherShield Roofing & Sheetmetal | Roofing Corp of America, Soundcore Capital Partners |
| Nov-22 | Nu-Tek Roof Systems                | B&B Siding and Roofing                              |
| Nov-22 | McHale Roofing                     | Grove Oaks Capital                                  |
| Nov-22 | Roof Depot                         | Copley Equity Partners                              |
| Oct-22 | Valentine Roofing                  | Infinity Exteriors, North Branch Capital            |
| Sep-22 | Janney Construction Services       | Bessemer Investors, Legacy Restoration              |
| Sep-22 | Couto Construction                 | Infinity Exteriors, North Branch Capital            |