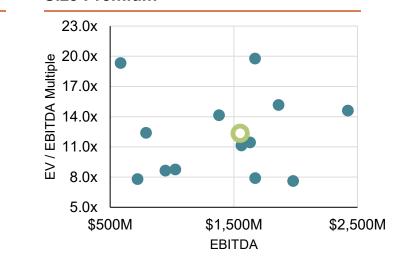

04  | \$822   | 1.7x | 12.4x  | 13.7%      | 16.6%   |
| Mondi                            | \$7,168  | \$9,478  | \$8,025  | \$1,027 | 1.2x | 9.2x   | 12.8%      | (18.1%) |
| Sealed Air                       | \$4,735  | \$8,903  | \$5,336  | \$946   | 1.7x | 9.4x   | 17.7%      | (17.2%) |
| Greif                            | \$2,737  | \$5,817  | \$5,508  | \$722   | 1.1x | 8.1x   | 13.1%      | (14.4%) |
| Median                           | \$7,499  | \$13,769 | \$8,606  | \$1,544 | 1.7x | 11.3x  | 13.4%      | (13.9%) |
| Mean                             | \$11,711 | \$17,708 | \$10,826 | \$1,473 | 1.6x | 12.1x  | 14.4%      | (7.7%)  |

Source: Pitchbook as of 5/31/2025; Meridian Research

# **Public Food Packaging Benchmarking**

Size Premium

#### Revenue Growth & EBITDA Margin





#### Revenue & Multiple



### Profit Growth Ratio & EV / EBITDA



Valuation multiples in the food packaging industry don't strictly follow size—larger companies have higher earnings, but not always higher multiples. Investors are rewarding margin strength, profitability, and strategic positioning over pure scale, with companies like Amcor and Sonoco trading at premiums. Others like Berry Global trade at discounts despite strong EBITDA, suggesting market skepticism or lower perceived quality. Overall, the industry reflects a shift where valuation premiums are increasingly tied to margin resilience, cash flow quality, and strategic positioning, rather than sheer size or revenue growth alone

 Key

 Public Companies
 Median

Source: Pitchbook as of 4/30/25, Meridian Proprietary Private Da