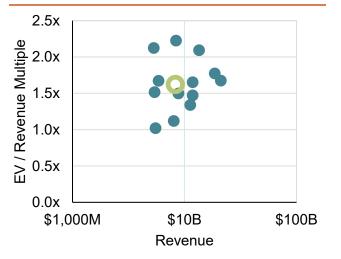

x  | 13.7%      | 16.6%   |
| Mondi                            | \$7,168  | \$9,478  | \$8,025  | \$1,027 | 1.2x | 9.2x   | 12.8%      | (18.1%) |
| Sealed Air                       | \$4,735  | \$8,903  | \$5,336  | \$946   | 1.7x | 9.4x   | 17.7%      | (17.2%) |
| Greif                            | \$2,737  | \$5,817  | \$5,508  | \$722   | 1.1x | 8.1x   | 13.1%      | (14.4%) |
| Median                           | \$7,499  | \$13,769 | \$8,606  | \$1,544 | 1.7x | 11.3x  | 13.4%      | (13.9%) |
| Mean                             | \$11,711 | \$17,708 | \$10,826 | \$1,473 | 1.6x | 12.1x  | 14.4%      | (7.7%)  |

Source: Pitchbook as of 5/31/2025; Meridian Research

# **Public Food Packaging Benchmarking**

Size Premium

#### Revenue Growth & EBITDA Margin





#### Revenue & Multiple



### Profit Growth Ratio & EV / EBITDA



Valuation multiples in the food packaging industry don't strictly follow size—larger companies have higher earnings, but not always higher multiples. Investors are rewarding margin strength, profitability, and strategic positioning over pure scale, with companies like Amcor and Sonoco trading at premiums. Others like Berry Global trade at discounts despite strong EBITDA, suggesting market skepticism or lower perceived quality. Overall, the industry reflects a shift where valuation premiums are increasingly tied to margin resilience, cash flow quality, and strategic positioning, rather than sheer size or revenue growth alone

 Key

 Public Companies
 Median

Source: Pitchbook as of 4/30/25, Meridian Proprietary Private Database; Database Includes B