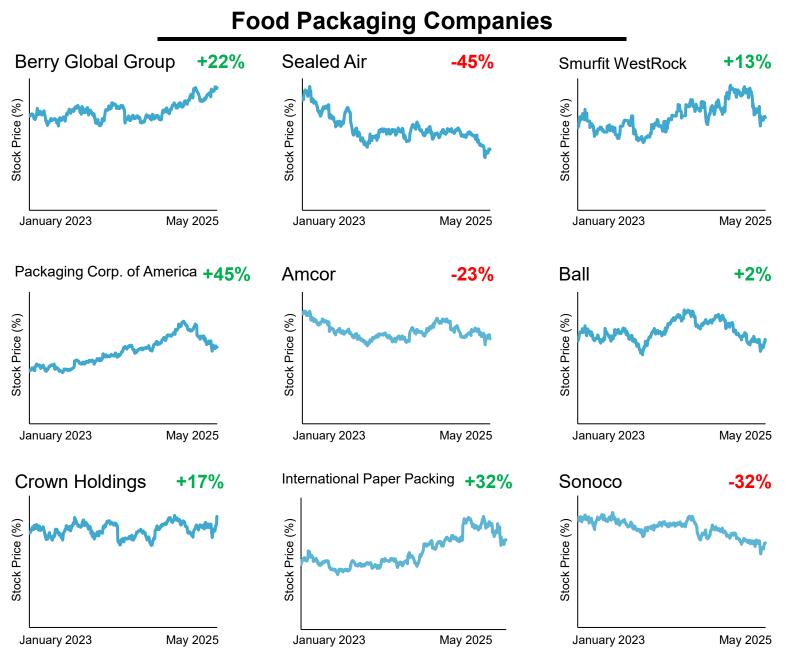

## **Public Performance: 2-Year Stock Performance**

Source: PitchBook as of 4/30//25