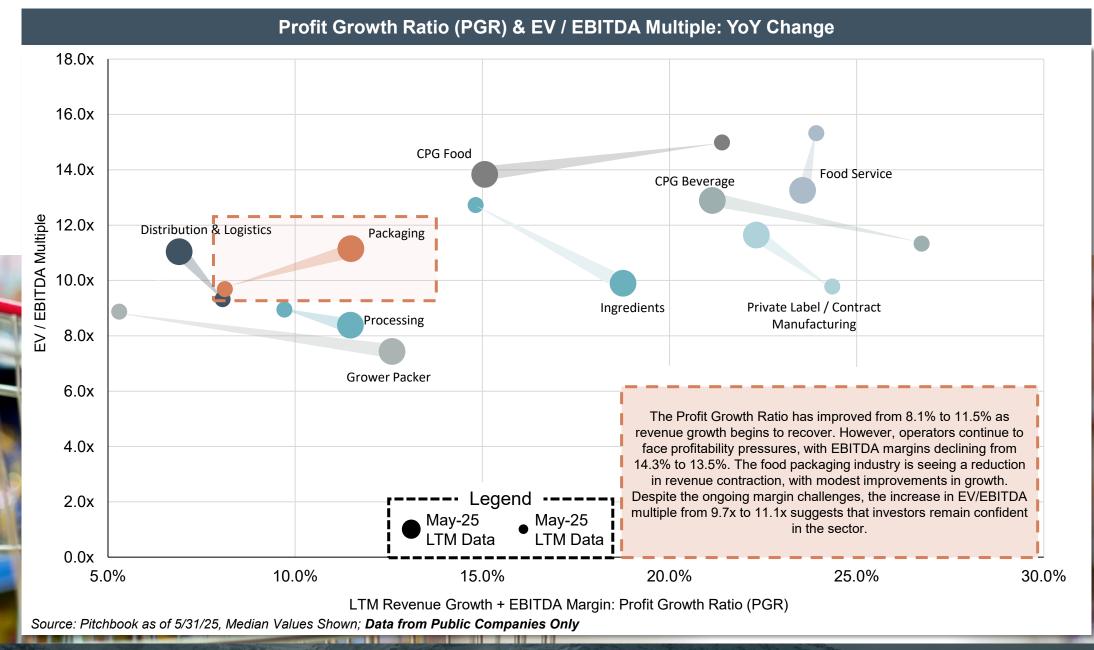

### Profit Growth Ratio & EV / EBITDA

Valuation multiples in the food packaging industry don't strictly follow size—larger companies have higher earnings, but not always higher multiples. Investors are rewarding margin strength, profitability, and strategic positioning over pure scale, with companies like Amcor and Sonoco trading at premiums. Others like Berry Global trade at discounts despite strong EBITDA, suggesting market skepticism or lower perceived quality. Overall, the industry reflects a shift where valuation premiums are increasingly tied to margin resilience, cash flow quality, and strategic positioning, rather than sheer size or revenue growth alone

 Key

 Public Companies
 Median

Source: Pitchbook as of 4/30/25, Meridian Proprietary Private Database; Database Includes Both Public and Private Transactions