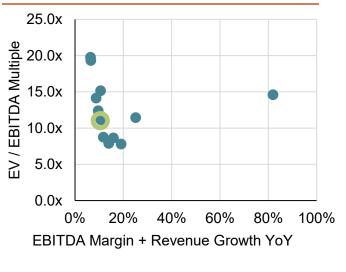

# Subsector Benchmarking

Valuation vs. Profitability + Growth

| (\$US in millions)               | Market   |          | L        | ТМ      | EV/  | LTM    | LTM Margin | 52-Week |
|----------------------------------|----------|----------|----------|---------|------|--------|------------|---------|
| As of 5/31/2025                  | Сар      | EV       | Rev      | EBITDA  | Rev  | EBITDA | EBITDA     | Change  |
| Food Packaging                   |          |          |          |         |      |        |            |         |
|                                  |          |          |          |         |      |        |            |         |
| Smurfit WestRock                 | \$22,619 | \$36,066 | \$25,835 | \$3,142 | 1.4x | 11.5x  | 12.2%      | (13.4%) |
| International Paper              | \$25,239 | \$34,179 | \$19,901 | \$1,744 | 1.7x | 19.6x  | 8.8%       | 6.0%    |
| Amcor                            | \$20,874 | \$28,081 | \$13,462 | \$1,861 | 2.1x | 15.1x  | 13.8%      | (10.4%) |
| Ball                             | \$14,864 | \$21,200 | \$12,018 | \$1,487 | 1.8x | 14.3x  | 12.4%      | (22.8%) |
| Packaging Corporation of America | \$17,381 | \$19,341 | \$8,545  | \$1,724 | 2.3x | 11.2x  | 20.2%      | 5.3%    |
| Berry Global                     | \$7,830  | \$15,250 | \$11,234 | \$1,979 | 1.4x | 7.7x   | 17.6%      | 22.9%   |
| Graphic Packaging                | \$6,705  | \$12,288 | \$8,668  | \$1,600 | 1.4x | 7.7x   | 18.5%      | (21.5%) |
| Sonoco                           | \$4,492  | \$11,727 | \$5,377  | \$622   | 2.2x | 18.8x  | 11.6%      | (25.8%) |
| Silgan Holdings                  | \$5,892  | \$10,168 | \$6,004  | \$822   | 1.7x | 12.4x  | 13.7%      | 16.6%   |
| Mondi                            | \$7,168  | \$9,478  | \$8,025  | \$1,027 | 1.2x | 9.2x   | 12.8%      | (18.1%) |
| Sealed Air                       | \$4,735  | \$8,903  | \$5,336  | \$946   | 1.7x | 9.4x   | 17.7%      | (17.2%) |
| Greif                            | \$2,737  | \$5,817  | \$5,508  | \$722   | 1.1x | 8.1x   | 13.1%      | (14.4%) |
| Median                           | \$7,499  | \$13,769 | \$8,606  | \$1,544 | 1.7x | 11.3x  | 13.4%      | (13.9%) |
| Mean                             | \$11,711 | \$17,708 | \$10,826 | \$1,473 | 1.6x | 12.1x  | 14.4%      | (7.7%)  |

### Profit Growth Ratio & EV / EBITDA

Valuation multiples in the food packaging industry don't strictly follow size—larger companies have higher earnings, but not always higher multiples. Investors are rewarding margin strength, profitability, and strategic positioning over pure scale, with companies like Amcor and Sonoco trading at premiums. Others like Berry Global trade at discounts despite strong EBITDA, suggesting market skepticism or lower perceived quality. Overall, the industry reflects a shift where valuation premiums are increasingly tied to margin resilience, cash flow quality, and strategic positioning, rather than sheer size or revenue growth alone