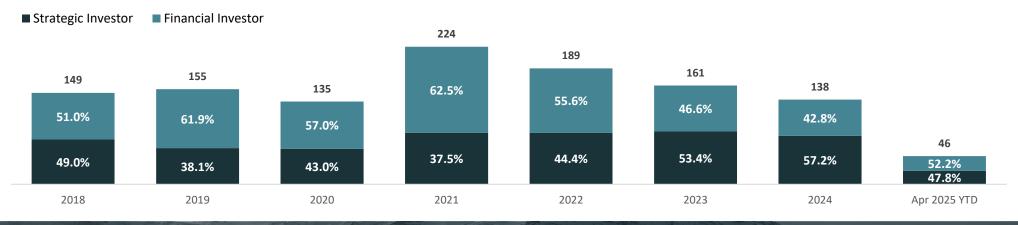

### Food Packaging Deal Activity by Investor Type 2018 – Apr 2025 YTD

### Strategic Buyers Take the Lead Amid Shifting Market Dynamics

Following a surge in M&A driven by Private Equity activity in 2021, deal volume has stabilized back to pre-Covid averages, with strategic buyers now comprising a larger share of transactions. As financial sponsors become more selective in the deployment of capital amid a tighter credit environment, public and corporate strategics have stepped in to fill the gap—accounting for a growing portion of M&A activity in 2023 and 2024.

### Public Strategics Accelerate Business Streamlining and Growth

Public packaging companies are actively reshaping their business through targeted acquisitions and divestitures, aiming to enhance operational focus and unlock long-term value. By integrating smaller, complementary businesses and shedding non-core assets, these strategics are streamlining their operations to pursue scale, margin improvement, and market leadership in core categories.