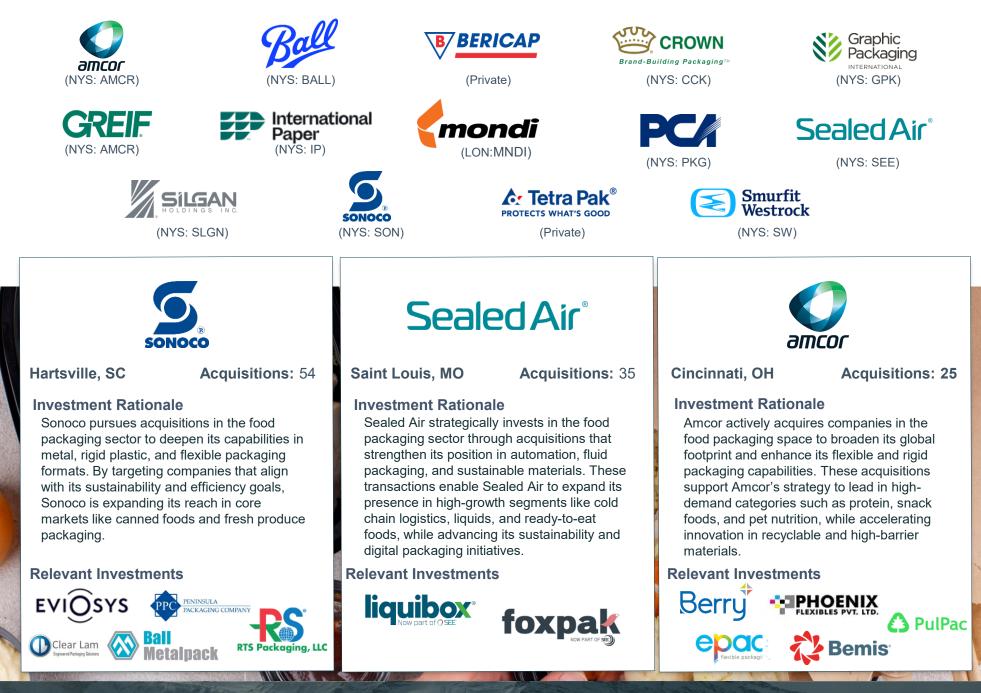

# Subsector Benchmarking

Valuation vs. Profitability + Growth

| (\$US in millions)               | Market   |          | L        | ТМ      | EV/  | LTM    | LTM Margin | 52-Week |
|----------------------------------|----------|----------|----------|---------|------|--------|------------|---------|
| As of 5/31/2025                  | Сар      | EV       | Rev      | EBITDA  | Rev  | EBITDA | EBITDA     | Change  |
| Food Packaging                   |          |          |          |         |      |        |            |         |
|                                  |          |          |          |         |      |        |            |         |
| Smurfit WestRock                 | \$22,619 | \$36,066 | \$25,835 | \$3,142 | 1.4x | 11.5x  | 12.2%      | (13.4%) |
| International Paper              | \$25,239 | \$34,179 | \$19,901 | \$1,744 | 1.7x | 19.6x  | 8.8%       | 6.0%    |
| Amcor                            | \$20,874 | \$28,081 | \$13,462 | \$1,861 | 2.1x | 15.1x  | 13.8%      | (10.4%) |
| Ball                             | \$14,864 | \$21,200 | \$12,018 | \$1,487 | 1.8x | 14.3x  | 12.4%      | (22.8%) |
| Packaging Corporation of America | \$17,381 | \$19,341 | \$8,545  | \$1,724 | 2.3x | 11.2x  | 20.2%      | 5.3%    |
| Berry Global                     | \$7,830  | \$15,250 | \$11,234 | \$1,979 | 1.4x | 7.7x   | 17.6%      | 22.9%   |
| Graphic Packaging                | \$6,705  | \$12,288 | \$8,668  | \$1,600 | 1.4x | 7.7x   | 18.5%      | (21.5%) |
| Sonoco                           | \$4,492  | \$11,727 | \$5,377  | \$622   | 2.2x | 18.8x  | 11.6%      | (25.8%) |
| Silgan Holdings                  | \$5,892  | \$10,168 | \$6,004  | \$822   | 1.7x | 12.4x  | 13.7%      | 16.6%   |
| Mondi                            | \$7,168  | \$9,478  | \$8,025  | \$1,027 | 1.2x | 9.2x   | 12.8%      | (18.1%) |
| Sealed Air                       | \$4,735  | \$8,903  | \$5,336  | \$946   | 1.7x | 9.4x   | 17.7%      | (17.2%) |
| Greif                            | \$2,737  | \$5,817  | \$5,508  | \$722   | 1.1x | 8.1x   | 13.1%      | (14.4%) |
| Median                           | \$7,499  | \$13,769 | \$8,606  | \$1,544 | 1.7x | 11.3x  | 13.4%      | (13.9%) |
| Mean                             | \$11,711 | \$17,708 | \$10,826 | \$1,473 | 1.6x | 12.1x  | 14.4%      | (7.7%)  |

Source: Pitchbook as of 5/31/2025; Meridian Research