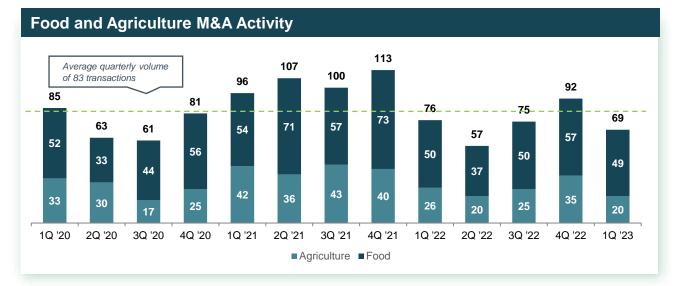

## Food & Agribusiness Middle Market M&A Activity

- In Q1 2023, M&A volume fell short of historical averages by ~15% as interest rate hikes, elevated inflation, persistent supply chain constraints, and ongoing international conflict have increased transactional hurdles and challenges.
- Despite softer YTD 2023 M&A volume, M&A activity this year continues to remain at healthy levels, comparable to the 2018-2020 period. High quality assets are experiencing competitive processes, while more troubled assets are facing significant uncertainty.