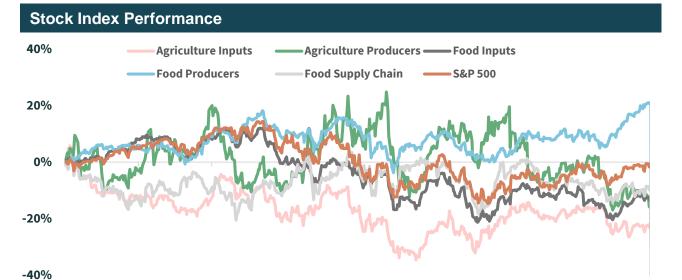

## **Public Food & Agribusiness Trading Metrics**

| May-21                             | Aug-21               | Nov-21   | Feb                | <b>)-22</b> | May-22   | Aug-22  | No   | v-22   | Feb-23     | May-2   |
|------------------------------------|----------------------|----------|--------------------|-------------|----------|---------|------|--------|------------|---------|
| (\$US in millions)<br>Company Name |                      | Mar      | Market EV -<br>Cap |             | LTM      |         | EV/L | ТМ     | LTM Margin | 52-Week |
|                                    |                      | Ca       |                    |             | Rev      | EBITDA  | Rev  | EBITDA | EBITDA     | Change  |
| Agricultural Inputs                |                      |          |                    |             |          |         |      |        |            |         |
| FMC Corp. (NYS: FM                 | C)                   | \$1      | 5,488              | \$19,229    | \$5,802  | \$1,305 | 3.3x | 13.6x  | 22%        | -6%     |
| The Mosaic Co. (NYS                | S: MOS)              | \$1      | 4,476              | \$17,688    | \$19,125 | \$5,714 | 0.9x | 2.9x   | 30%        | -30%    |
| CF Industries Holding              | s, Inc. (NYS:CF)     | \$1      | 4,100              | \$17,164    | \$11,186 | \$6,216 | 1.7x | 2.6x   | 56%        | -25%    |
| The Toro Company (I                | VY S: TTC)           | \$1      | 0,983              | \$11,977    | \$4,731  | \$752   | 2.5x | 15.9x  | 16%        | 30%     |
| AGCO Corporation (N                | NYS: AGCO)           | \$       | 9,328              | \$10,127    | \$12,651 | \$1,390 | 0.8x | 7.1x   | 11%        | -3%     |
| SiteOne Landscape S                | Supply, Inc. (NYS: S | SITE) \$ | 6,655              | \$7,366     | \$4,015  | \$437   | 1.8x | 15.9x  | 11%        | 4%      |
| The Scotts Company                 | LLC (NYS: SMG)       | \$       | 3,944              | \$7,325     | \$3,885  | (\$371) | 1.9x | 14.7x  | -10%       | -34%    |
| Lindsay Corp. (NYS:                | LNN)                 | \$       | 1,339              | \$1,370     | \$747    | \$132   | 1.8x | 10.4x  | 18%        | -10%    |
| CVR Partners LP (NY                | 'S: UAN)             |          | \$969              | \$1,518     | \$836    | \$403   | 1.8x | 3.8x   | 48%        | -38%    |
| Titan Machinery, Inc.              | (NAS: TITN)          |          | \$708              | \$1,081     | \$2,209  | \$164   | 0.5x | 6.6x   | 7%         | 30%     |
| Titan International, Ind           | c. (NY S: TWI)       |          | \$621              | \$915       | \$2,169  | \$275   | 0.4x | 3.2x   | 13%        | -29%    |
| Intrepid Potash, Inc. (            | NYS: IPI)            |          | \$343              | \$320       | \$338    | \$131   | 0.9x | 2.3x   | 39%        | -66%    |
| Ceres Global Ag Corp               | o. (TSE: CRP)        |          | \$56               | \$146       | \$1,091  | (\$13)  | 0.1x | 9.2x   | -1%        | -55%    |
| Median                             |                      | \$       | 3,944              | \$7,325     | \$3,885  | \$403   | 1.7x | 7.1x   | 16%        | -25%    |
| Average                            |                      | \$       | 6,078              | \$7,402     | \$5,291  | \$1,272 | 1.4x | 8.3x   | 20%        | -18%    |

#### Agriculture Producers

| Darling Ingredients Inc. (NYS: DAR)     | \$9,435 | \$12,971 | \$6,532  | \$1,414 | 2.0x  | 8.9x  | 22%    | -22% |
|-----------------------------------------|---------|----------|----------|---------|-------|-------|--------|------|
| Pilgrim's Pride Corp. (NAS: PPC)        | \$5,277 | \$8,657  | \$17,394 | \$1,213 | 0.5x  | 6.7x  | 7%     | -24% |
| Cal-Maine Foods, Inc. (NAS: CALM)       | \$2,292 | \$1,645  | \$3,051  | \$1,060 | 0.5x  | 1.6x  | 35%    | -13% |
| Fresh Del Monte Produce Inc. (NYS: FDP) | \$1,374 | \$2,164  | \$4,442  | \$234   | 0.5x  | 9.5x  | 5%     | 12%  |
| Adecoagro S.A. (NYS: AGRO)              | \$913   | \$2,065  | \$1,348  | \$465   | 1.5x  | 3.7x  | 35%    | -26% |
| Mission Produce, Inc. (NAS: AVO)        | \$828   | \$1,052  | \$1,043  | \$7     | 1.0x  | 16.1x | 1%     | -8%  |
| Farmland Partners Inc (NYS: FPI)        | \$567   | \$1,120  | \$61     | \$35    | 18.3x | 32.7x | 58%    | -28% |
| Calavo Growers, Inc. (NAS: CVGW)        | \$565   | \$645    | \$1,143  | \$16    | 0.6x  | 23.1x | 1%     | -11% |
| Limoneira Company (NAS: LMNR)           | \$305   | \$359    | \$183    | \$45    | 2.0x  | 51.5x | 25%    | 46%  |
| Alico, Inc. (NAS: ALCO)                 | \$180   | \$309    | \$87     | \$21    | 3.5x  | 25.7x | 24%    | -40% |
| AppHarvest LLC (NAS:APPH)               | \$74    | \$311    | \$15     | (\$158) | 21.3x | nm    | -1081% | -87% |
| Median                                  | \$828   | \$1,120  | \$1,143  | \$45    | 1.5x  | 12.8x | 22%    | -22% |
| Average                                 | \$1,982 | \$2,845  | \$3,209  | \$396   | 4.7x  | 17.9x | -79%   | -18% |

## **Public Food & Agribusiness Trading Metrics**

| (\$US in millions)                            | Market    | EV -      | LT        | M        | EV/L | ТМ     | LTM Margin | 52-Week |
|-----------------------------------------------|-----------|-----------|-----------|----------|------|--------|------------|---------|
| Company Name                                  | Сар       | Ev -      | Rev       | EBITDA   | Rev  | EBITDA | EBITDA     | Change  |
| Food Inputs                                   |           |           |           |          |      |        |            |         |
| Archer Daniels Midland Co (NYS: ADM)          | \$42,373  | \$53,361  | \$101,978 | \$6,504  | 0.5x | 8.2x   | 6%         | -13%    |
| International Flavors & Fragrances (NYS: IFF) | \$24,670  | \$35,897  | \$12,440  | (\$110)  | 2.9x | 14.7x  | -1%        | -20%    |
| McCormick & Company, Inc. (NYS: MKC)          | \$23,712  | \$28,579  | \$6,394   | \$1,147  | 4.5x | 24.4x  | 18%        | -10%    |
| Kerry Group plc (DUB: KRZ)                    | \$18,607  | \$21,004  | \$9,223   | \$1,125  | 2.3x | 17.4x  | 12%        | -5%     |
| Symrise AG (ETR: SY1)                         | \$16,843  | \$19,301  | \$4,856   | \$812    | 4.0x | 20.9x  | 17%        | 2%      |
| Darling Ingredients Inc. (NYS: DAR)           | \$9,435   | \$12,971  | \$6,532   | \$1,414  | 2.0x | 8.9x   | 22%        | -22%    |
| IMCD N.V. (AMS: IMCD)                         | \$8,531   | \$9,069   | \$4,838   | \$602    | 1.9x | 14.5x  | 12%        | 0%      |
| The Middleby Corporation (NAS: MIDD)          | \$7,674   | \$10,259  | \$4,033   | \$791    | 2.5x | 13.3x  | 20%        | -8%     |
| Ingredion Inc. (NYS: INGR)                    | \$7,015   | \$9,520   | \$7,946   | \$982    | 1.2x | 9.5x   | 12%        | 24%     |
| Olam International Limited (SES:VC2)          | \$4,598   | \$13,368  | \$39,812  | \$1,582  | 0.3x | 8.2x   | 4%         | -2%     |
| Balchem Corp (NAS: BCPC)                      | \$4,222   | \$4,612   | \$946     | \$194    | 4.9x | 22.7x  | 21%        | 7%      |
| Glanbia PLC (DUB: GL9)                        | \$4,088   | \$4,712   | \$5,932   | \$405    | 0.8x | 9.5x   | 7%         | 27%     |
| Sensient Technologies Corporation (NYS: SXT)  | \$3,200   | \$3,881   | \$1,437   | \$249    | 2.7x | 15.7x  | 17%        | -11%    |
| MGP Ingredients Inc (NAS: MGPI)               | \$2,145   | \$2,341   | \$782     | \$167    | 3.0x | 14.0x  | 21%        | 7%      |
| Median                                        | \$8,102   | \$11,615  | \$6,163   | \$802    | 2.4x | 14.3x  | 15%        | -3%     |
| Average                                       | \$12,651  | \$16,348  | \$14,796  | \$1,133  | 2.4x | 14.4x  | 13%        | -2%     |
| Food Producers                                |           |           |           |          |      |        |            |         |
| Nestlé S.A. (SWX: NESN)                       | \$341,344 | \$393,585 | \$99,264  | \$16,617 | 4.0x | 19.2x  | 17%        | -1%     |
| The Hershey Company (NYS: HSY)                | \$56,486  | \$61,050  | \$10,741  | \$2,527  | 5.7x | 22.5x  | 24%        | 27%     |
| General Mills Inc. (NYS: GIS)                 | \$52,492  | \$63,710  | \$19,955  | \$4,276  | 3.2x | 15.5x  | 21%        | 29%     |
| The Kraft Heinz Company (NAS: KHC)            | \$48,785  | \$68,007  | \$26,485  | \$4,793  | 2.6x | 11.2x  | 18%        | -5%     |
| Kellogg's Co. (NYS: K)                        | \$24,257  | \$31,563  | \$15,315  | \$1,860  | 2.1x | 12.4x  | 12%        | 5%      |
| Hormel Foods Corporation (NYS: HRL)           | \$22,206  | \$24,895  | \$12,385  | \$1,552  | 2.0x | 16.0x  | 13%        | -22%    |
| Associated British Foods Plc (LON: ABF)       | \$19,124  | \$22,382  | \$22,636  | \$2,482  | 1.0x | 7.9x   | 11%        | 22%     |
| Conagra Brands, Inc. (NYS: CAG)               | \$18,227  | \$27,484  | \$12,214  | \$1,636  | 2.3x | 11.8x  | 13%        | 12%     |
| The J.M.Smucker Co., LLC (NYS: SJM)           | \$16,746  | \$21,046  | \$8,328   | \$1,537  | 2.5x | 13.3x  | 18%        | 16%     |
| Campbell Soup Company (NYS: CPB)              | \$16,360  | \$20,774  | \$9,177   | \$1,597  | 2.3x | 11.9x  | 17%        | 16%     |
| Lamb Weston Holdings, Inc. (NYS: LW)          | \$16,347  | \$18,917  | \$4,809   | \$1,030  | 3.9x | 17.0x  | 21%        | 70%     |
| Post Holdings, Inc. (NYS: POST)               | \$5,390   | \$10,991  | \$6,080   | \$1,730  | 1.8x | 11.4x  | 28%        | 25%     |
| Simply Good Foods USA Inc (NAS: SMPL)         | \$3,663   | \$4,011   | \$1,188   | \$219    | 3.4x | 15.7x  | 18%        | -9%     |
| TreeHouse Foods, Inc. (NYS: THS)              | \$3,035   | \$4,584   | \$3,454   | \$190    | 1.3x | 17.0x  | 6%         | 73%     |
| Sovos Brands Intermediate (NAS: SOVO)         | \$1,757   | \$2,118   | \$878     | \$1      | 2.4x | 17.7x  | 0%         | 14%     |
| The Hain Celestial Group, Inc. (NAS: HAIN)    | \$1,607   | \$2,534   | \$1,854   | \$144    | 1.4x | 15.1x  | 8%         | -46%    |
| B&G Foods, Inc. (NYS: BGS)                    | \$1,178   | \$3,591   | \$2,163   | \$203    | 1.7x | 11.2x  | 9%         | -36%    |
| Median                                        | \$16,746  | \$21,046  | \$9,177   | \$1,597  | 2.3x | 15.1x  | 17%        | 14%     |
| Average                                       | \$38,177  | \$45,956  | \$15,113  | \$2,494  | 2.6x | 14.5x  | 15%        | 11%     |
| Food Supply Chain                             |           |           |           |          |      |        |            |         |
| Sysco Corporation (NYS: SYY)                  | \$38,994  | \$50,317  | \$73,580  | \$3,193  | 0.7x | 13.3x  | 4%         | -10%    |
| Performance Food Group, Inc. (NYS: PFGC)      | \$9,685   | \$14,517  | \$56,287  | \$1,068  | 0.3x | 11.5x  | 2%         | 23%     |
| Aramark Corp. (NYS: ARMK)                     | \$9,087   | \$17,319  | \$16,979  | \$1,212  | 1.0x | 13.5x  | 7%         | -4%     |
| US Foods, Inc. (NYS: USFD)                    | \$8,858   | \$14,492  | \$34,057  | \$988    | 0.4x | 11.3x  | 3%         | 0%      |
| AmeriCold Logistics LLC (NYS: COLD)           | \$7,825   | \$11,369  | \$2,915   | \$410    | 3.9x | 24.5x  | 14%        | 12%     |
| United Natural Foods, Inc. (NYS: UNFI)        | \$1,609   | \$4,946   | \$29,863  | \$679    | 0.2x | 6.2x   | 2%         | -37%    |
| The Chefs' Warehouse, Inc (NAS: CHEF)         | \$1,285   | \$1,963   | \$2,613   | \$124    | 0.8x | 12.0x  | 5%         | -13%    |
| SpartanNash Company (NAS: SPTN)               | \$863     | \$1,622   | \$9,643   | \$164    | 0.2x | 7.0x   | 2%         | -26%    |
| HF Foods Group Inc (NAS: HFFG)                | \$208     | \$419     | \$1,170   | \$32     | 0.4x | 12.7x  | 3%         | -32%    |
| Amcon Distributing Co (ASE: DIT)              | \$115     | \$261     | \$2,347   | \$32     | 0.1x | 9.0x   | 1%         | 13%     |
| Median                                        | \$4,717   | \$8,157   | \$13,311  | \$544    | 0.4x | 11.8x  | 3%         | -7%     |
| Average                                       | \$7,853   | \$11,722  | \$22,946  | \$790    | 0.8x | 12.1x  | 4%         | -7%     |