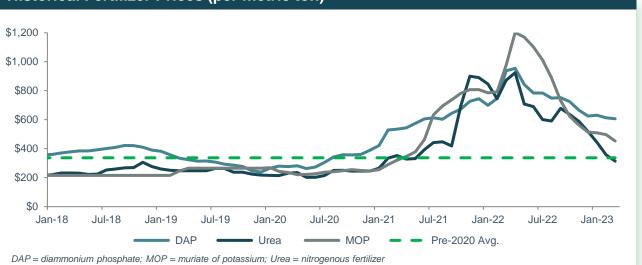

### Crop Inputs M&A YTD in 2023 on Pace with Recent Highs

- Crop inputs continue to be an attractive investment segment for agribusiness investors, and volumes within the segment have maintained a healthy pace.
- The sector's supply chain fragmentation and consumable nature of products and services, combined with its critical role as a backbone to food production's productivity, efficiency, and sustainability, are key themes that make it an attractive investment area.
- Many companies servicing this segment benefit from any sort of underlying commodity price volatility. When commodity prices are low, producers are forced to prioritize efficiency, which crop inputs often address. When commodity prices are high, growers have more financial ability to expand production and its related need for crop inputs and services.
- Fertilizer prices are easing after hitting historical highs in 2022 which drove a surge in returns for fertilizer producers. Although prices have normalized, fertilizer producers are seeing sustained profitability due to the aforementioned efficiency benefits and some scarcity issues resulting from US sanctions on Russia and Belarus.

### Historical Fertilizer Prices (per metric ton)