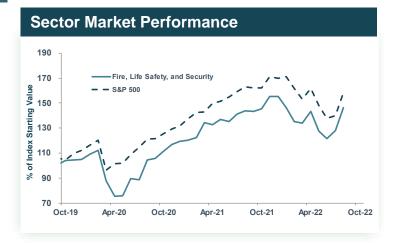

# **Industry Spotlight – Security Services**

## **Security Services Growth Trends**

The Fire & Life Safety ("F&LS") and Security Services sectors have continued M&A and see 2022. consolidation activity in Recession resiliency and the recurring nature of these sectors' revenue represent attractive investments financial investors.

The global Security Services market is projected to grow at a CAGR of 3.6% between 2022 and 2024 with the global market expected to reach \$220B by 2024. The continuous growth of the market has been driven by a pandemic-fueled acceleration of property crime and security surveillance spending, systems integration, and market competition for service competencies as companies work to respond to an evolving social environment.

# Security Services Global Security Services market is expected to reach \$220 billion by 2024

- With valuation multiples in the sector continuing to show strength, 2021 and 2022 has seen some of the largest private equity platforms in fire & life safety and security services change ownership. Fresh ownership in the sector is expected to bolster consolidation activity as private equity firms look to complete add-on acquisitions to average down their buy-in multiples.
  - Recently acquired PE platforms include Endeavor Fire Protection acquired by Building Industry Partners (Aug 2022), Summit Companies acquired by Blackrock (Jan 2022), Altus Fire and Life Safety acquired by AE Industrial Partners (May 2021) and Sciens Building Solutions acquired by The Carlyle Group (December 2021).
- Hybrid work environments have created opportunity for the commercial services sector due to more volatile occupation levels. Security integrators are seeing strong interest for incremental access control, video security, and other building automation products and services.
- Commercial security businesses are seeing higher valuations and deal volume relative to the more consolidated residential security sector. Investors are seeking opportunities to expand services and align cyber and physical security with new platforms. As of October 2022, there were 28 security solutions M&A deals, compared to 15 over the same period in 2021.