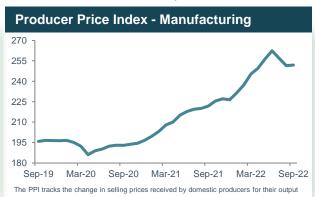

## Supply Chains Receive Relief, While Production Costs Are Still On The Rise

- Supply chains for goods are receiving some relief due to softening global demand. Ocean freight
  rates have begun to ease and are expected to continue to decline through the end of the year and
  into 2023.<sup>1</sup>
- Companies are reshoring production to improve transportation and logistics costs and lead times.
   According to a Thomasnet survey, 83% of North American manufacturers surveyed are likely to reshore some level of production.
- Labor costs continue to rise amidst a historically tight job market. In October, the Bureau of Labor Statistics reported that compensation costs for private industry workers increased 5.2% over the 12-month period ending Sept-22. Industrials firms' employment has continued to trend upwards, with the manufacturing sector adding 22,000 jobs in September, led by durable goods.
- Raw materials and input costs also continue to put additional pressure on the industry. The Manufacturing Producer Price Index grew at an annual rate of 13.6% as of September 2022.