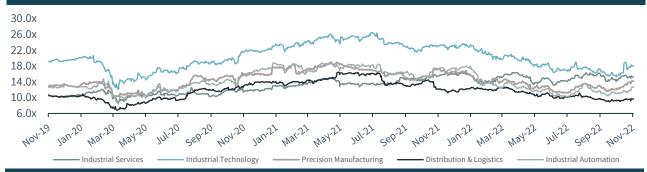

# **Public Market Valuations (EV/EBITDA)**

# **Public Diversified Industrials Trading Metrics**

| (\$US in millions)                             | Market               | <b>5</b> 1/          | LTM                                   | LTM                                   | EV/LTM       | EV/LTM         | LTM Margin | 52-Week      |
|------------------------------------------------|----------------------|----------------------|---------------------------------------|---------------------------------------|--------------|----------------|------------|--------------|
| Company Name                                   | Сар                  | EV                   | Revenue                               | EBITDA                                | Revenue      | EBITDA         | EBITDA     | Change       |
| Industrial Services                            | ****                 |                      |                                       |                                       |              |                |            |              |
| WM Intellectual Property Holdings (NYS: WM)    | \$64,921             | \$78,849             | \$19,441                              | \$5,272                               | 4.1x         | 15.0x          | 27%        | -3%          |
| Cintas Corporation, Inc. (NAS: CTAS)           | \$45,072             | \$48,167             | \$8,124                               | \$2,035                               | 5.9x         | 23.7x          | 25%        | 19           |
| Quanta Services, Inc. (NYS: PWR)               | \$20,645             | \$24,597             | \$16,581                              | \$1,370                               | 1.5x         | 18.0x          | 8%         | 22%          |
| Comfort Systems USA, Inc. (NYS: FIX)           | \$4,348              | \$4,772              | \$3,879                               | \$306                                 | 1.2x         | 15.6x          | 8%         | 21%          |
| ABM Industries, Inc. (NYS: ABM)                | \$2,964              | \$4,227              | \$7,491                               | \$434                                 | 0.6x         | 9.7x           | 6%         | -8%          |
| NV5 Global, Inc (NAS: NVEE)                    | \$2,296              | \$2,337              | \$786                                 | \$119<br><b>\$902</b>                 | 3.0x<br>2.2x | 19.6x<br>16.8x | 15%<br>12% | 35%<br>11%   |
| Median<br>Average                              | \$12,496<br>\$23,374 | \$14,684<br>\$27,158 | \$7,808<br>\$9,384                    | \$902<br>\$1,589                      | 2.2x<br>2.7x | 16.9x          | 15%        | 119          |
| Industrial Distribution                        |                      |                      |                                       |                                       |              |                |            |              |
| Fastenal Company (NAS:FAST)                    | \$29,669             | \$30,246             | \$6,817                               | \$1,597                               | 4.4x         | 18.9x          | 23%        | -15%         |
| W.W. Grainger, Inc. (NYS: GWW)                 | \$29,636             | \$32,257             | \$14,785                              | \$2,321                               | 2.2x         | 13.9x          | 16%        | 219          |
| J.B. Hunt Transport, Inc. (NAS:JBHT)           | \$19,196             | \$20,355             | \$14,661                              | \$1,986                               | 1.4x         | 10.2x          | 14%        | -7%          |
| WESCO International, Inc. (NYS: WCC)           | \$6,718              | \$12,196             | \$20,714                              | \$1,502                               | 0.6x         | 8.1x           | 7%         | -49          |
| MSC Industrial Direct Co., Inc. (NYS: MSM)     | \$4,758              | \$5,587              | \$3,692                               | \$539                                 | 1.5x         | 10.4x          | 15%        | 0%           |
| XPO Logistics, Inc. (NYS: XPO)                 | \$4,542              | \$7,722              | \$13,108                              | \$1,714                               | 0.6x         | 4.5x           | 13%        | -15%         |
| DNOW L.P. (NYS:DNOW)                           | \$1,416              | \$1,174              | \$2,021                               | \$139                                 | 0.6x         | 8.4x           | 7%         | 30%          |
| MRC Global, Inc. (NYS: MRC)                    | \$967                | \$1,845              | \$3,180                               | \$136                                 | 0.6x         | 13.6x          | 4%         | 38%          |
| Median                                         | \$5,738              | \$9,959              | \$9,962                               | \$1,550                               | 1.0x         | 10.3x          | 13%        | -2%          |
| Average                                        | \$12,113             | \$13,923             | \$9,872                               | \$1,242                               | 1.5x         | 11.0x          | 12%        | 6%           |
| Precision Manufacturing                        |                      |                      |                                       |                                       |              |                |            |              |
| Stryker Corporation (NYS: SYK)                 | \$84,878             | \$96,140             | \$17,948                              | \$3,662                               | 5.4x         | 26.3x          | 20%        | -149         |
| Illinois Tool Works (NYS: ITW)                 | \$69,556             | \$76,411             | \$15,640                              | \$4,112                               | 4.9x         | 18.6x          | 26%        | -5%          |
| Emerson Electric Co. (NYS: EMR)                | \$56,434             | \$70,956             | \$19,216                              | \$5,159                               | 3.7x         | 13.8x          | 27%        | -19          |
| Parker-Hannifin Corporation (NYS: PH)          | \$39,622             | \$53,075             | \$16,332                              | \$2,439                               | 3.2x         | 21.8x          | 15%        | -6%          |
| Ingersoll Rand (NYSE: IR)                      | \$22,396             | \$23,792             | \$5,711                               | \$1,149                               | 4.2x         | 20.7x          | 20%        | -6%          |
| Berry Global (NYSE: BERY)                      | \$6,806              | \$7,929              | \$3,340                               | \$610                                 | 2.4x         | 13.0x          | 18%        | -219         |
| AptarGroup (NYSE: ATR)                         | \$6,514              | \$15,922             | \$14,743                              | \$2,034                               | 1.1x         | 7.8x           | 14%        | -24%         |
| Gibraltar Industries (NASDAQ: ROCK)            | \$2,523              | \$3,298              | \$1,341                               | \$358                                 | 2.5x         | 9.2x           | 27%        | 11%          |
| EnPro Industries (NYS: NPO)                    | \$1,627              | \$1,745              | \$1,411                               | \$149                                 | 1.2x         | 11.7x          | 11%        | -29%         |
| NN (NASDAQ: NNBR)                              | \$85                 | \$348                | \$491                                 | \$37                                  | 0.7x         | 9.4x           | 8%         | -66%         |
| Median<br>Average                              | \$14,601<br>\$29,044 | \$19,857<br>\$34,962 | \$10,227<br>\$9,617                   | \$1,592<br>\$1,971                    | 2.9x<br>2.9x | 13.4x<br>15.2x | 19%<br>19% | -10%<br>-16% |
|                                                |                      | , , , , , ,          | , , , , , , , , , , , , , , , , , , , | , , , , , , , , , , , , , , , , , , , |              |                |            |              |
| Industrial Technology  Danaher Corp (NYSE:DHR) | \$197,278            | \$213,051            | \$31,250                              | \$10,618                              | 6.8x         | 20.1x          | 34%        | -10%         |
| Siemens AG (ETR: SIE)                          | \$100,253            | \$139,214            | \$77,535                              | \$8,662                               | 1.8x         | 16.1x          | 11%        | -27%         |
| ABB Asea Brown Boveri (NYS: ABB)               | \$64,268             | \$73,240             | \$20,166                              | \$3,771                               | 3.6x         | 19.4x          | 19%        | -6%          |
| Eaton Corporation PLC (NYS: ETN)               | \$57,656             | \$63,398             | \$29,189                              | \$6,096                               | 2.2x         | 10.4x          | 21%        | -5%          |
| Roper Technologies (NYSE: ROP)                 | \$46,489             | \$51,254             | \$6,142                               | \$2,249                               | 8.3x         | 22.8x          | 37%        | -10%         |
| AMETEK (NYS: AME)                              | \$31,888             | \$33,935             | \$6,029                               | \$1,779                               | 5.6x         | 19.1x          | 30%        | -1%          |
| Teledyne Technologies (NYS: TDY)               | \$19,357             | \$22,934             | \$5,416                               | \$1,316                               | 4.2x         | 17.4x          | 24%        | -79          |
| Median                                         | \$57,656             | \$63,398             | \$20,166                              | \$3,771                               | 4.2x         | 19.1x          | 24%        | -7%          |
| Average                                        | \$73,884             | \$85,289             | \$25,104                              | \$4,927                               | 4.7x         | 17.9x          | 25%        | -9%          |
| Industrial Automation                          |                      |                      |                                       |                                       |              |                |            |              |
| Honeywell International (NAS:HON)              | \$143,023            | \$152,673            | \$34,937                              | \$8,419                               | 4.4x         | 18.1x          | 24%        | -49          |
| Schneider Electric SE (PAR:SU)                 | \$78,746             | \$92,304             | \$35,145                              | \$6,615                               | 2.6x         | 14.0x          | 19%        | -19%         |
| Rockwell Automation (NYS:ROK)                  | \$31,413             | \$35,397             | \$7,760                               | \$1,431                               | 4.6x         | 24.7x          | 18%        | -18%         |
| Mitsubishi Electric Corporation (TKS:6503)     | \$20,233             | \$18,462             | \$37,596                              | \$3,428                               | 0.5x         | 5.4x           | 9%         | -29%         |
| Teradyne (NAS:TER)                             | \$15,001             | \$14,359             | \$3,308                               | \$1,015                               | 4.3x         | 14.1x          | 31%        | -35%         |
| Omron Corporation (TKS:6645)                   | \$10,385             | \$9,770              | \$6,468                               | \$815                                 | 1.5x         | 12.0x          | 13%        | -48%         |
| Applied Industrial Technologies (NYS:AIT)      | \$4,892              | \$5,394              | \$3,981                               | \$440                                 | 1.4x         | 12.3x          | 11%        | 219          |
| Median                                         | \$20,233             | \$18,462             | \$7,760                               | \$1,431                               | 2.6x         | 14.0x          | 18%        | -19%         |
| Average                                        | \$43,385             | \$46,908             | \$18,457                              | \$3,166                               | 2.8x         | 14.4x          | 18%        | -19%         |

As of 11/14/22