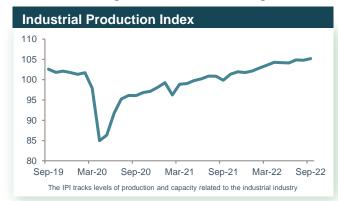

## Supply Chains Receive Relief, While Production Costs Are Still On The Rise

- Supply chains for goods are receiving some relief due to softening global demand. Ocean freight
  rates have begun to ease and are expected to continue to decline through the end of the year and
  into 2023.<sup>1</sup>
- Companies are reshoring production to improve transportation and logistics costs and lead times.
   According to a Thomasnet survey, 83% of North American manufacturers surveyed are likely to reshore some level of production.
- Labor costs continue to rise amidst a historically tight job market. In October, the Bureau of Labor Statistics reported that compensation costs for private industry workers increased 5.2% over the 12-month period ending Sept-22. Industrials firms' employment has continued to trend upwards, with the manufacturing sector adding 22,000 jobs in September, led by durable goods.
- Raw materials and input costs also continue to put additional pressure on the industry. The Manufacturing Producer Price Index grew at an annual rate of 13.6% as of September 2022.