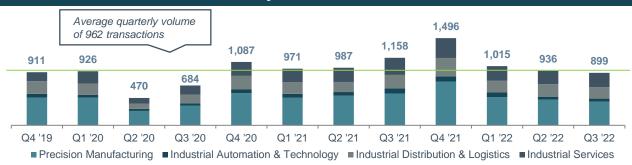

# **Diversified Industrial M&A Commentary**

- Overall M&A activity in the industrial sector has remained strong in H1-22 with average quarterly transaction volume in line with the historical average over the past three and a half years.
- The industrial services sector has become increasingly active for M&A since 2019, accounting for 25% of overall diversified industrials² deal activity so far in 2022, as compared to 16% in H1-19. Strong demand and recurring customer dynamics have made industrial service companies attractive investment opportunities for private equity firms with many looking to execute on roll-up strategies in verticals including landscape management, fire and life safety, commercial kitchen services, and HVAC services, among others.
- The industrial automation and technology sector has also experienced an uptick in M&A as the sector has benefited from the accelerated movement to automation as a result of ongoing tight labor market and rising wages. Since Q4-20, the sector has averaged over 70 transactions per quarter compared to ~48 per quarter from Q4-19 through Q3-20.
- Sectors more impacted by macroeconomic factors have experienced a slowdown in M&A activity
  as strategic buyers have turned their focus internally and private equity has looked to more
  insulated assets to deploy capital.