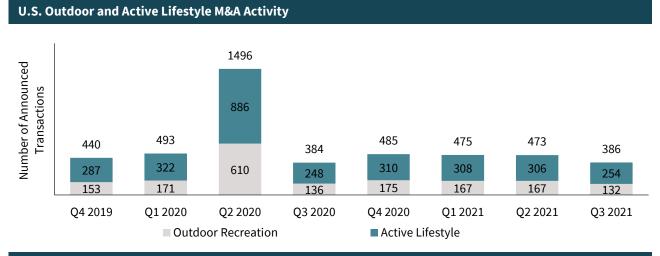

#### **OUTDOOR AND ACTIVE LIFESTYLE MIDDLE MARKET M&A ACTIVITY AND TRENDS**

#### Commentary

- Spurred by the COVID-19 pandemic, 2020 and 2021 brought record levels of outdoor recreation participation as travel and indoor restrictions pushed consumers outside to find new hobbies.
- M&A activity in the sector followed a similar trajectory with a flurry of activity early in the pandemic, subsequently returning to more normalized levels in 2021.
- Subsector valuations have seen major separation since Q2 2020. Clothing, footwear, and outdoor gear EBITDA multiples climbed from pre-pandemic highs below 15x to nearly 30x in Q2 2021 before returning to slightly above 15x in Q3 2021. Wheel and watersports companies on the other hand saw enormous multiple growth in Q3-Q4 2020 but have since dropped below pre-pandemic levels in Q3 2021.

With so much activity in the sector, investors have been forced prioritize to opportunities more than ever before. Companies that can fundamental prove and sustainable changes in their businesses, or in consumer behavior, are able to secure meaningful valuation premiums and get 'credit' for recent growth.