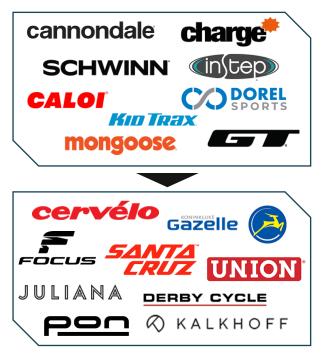

# Pon Holdings Acquires Dorel Sports from Dorel (TSE: DII.B)

#### Announced October 11th, 2021

- Netherlands-based Pon Holdings, a collection of renowned cycling brands including Cervelo, Gazelle, and Santa Cruz, has announced its acquisition of Dorel Sports, the cycling division of Canada-based Dorel.
- Dorel Sports is a collection of powerhouse bicycle brands such as Cannondale, GT, Schwinn, and Brazil-based Caloi.
- The combination will create a global leader across urban, sport/racing, MTB, and electric bicycle brands with combined revenue of nearly \$3.0B.
- Transaction value was announced at \$810M.