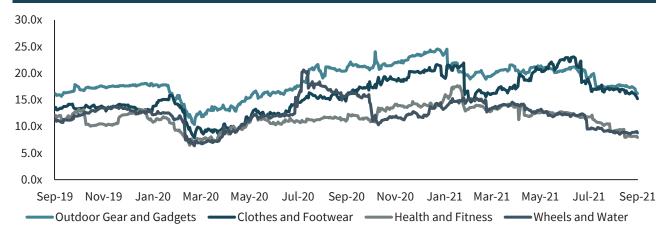

#### Public Market Valuations (EV/EBITDA)

#### Commentary

- Spurred by the COVID-19 pandemic, 2020 and 2021 brought record levels of outdoor recreation participation as travel and indoor restrictions pushed consumers outside to find new hobbies.
- M&A activity in the sector followed a similar trajectory with a flurry of activity early in the pandemic, subsequently returning to more normalized levels in 2021.
- Subsector valuations have seen major separation since Q2 2020. Clothing, footwear, and outdoor gear EBITDA multiples climbed from pre-pandemic highs below 15x to nearly 30x in Q2 2021 before returning to slightly above 15x in Q3 2021. Wheel and watersports companies on the other hand saw enormous multiple growth in Q3-Q4 2020 but have since dropped below pre-pandemic levels in Q3 2021.

With so much activity in the sector, investors have been forced prioritize to opportunities more than ever before. Companies that can fundamental prove and sustainable changes in their businesses, or in consumer behavior, are able to secure meaningful valuation premiums and get 'credit' for recent growth.