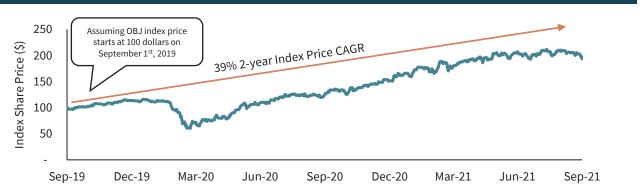

#### **Outdoor Industry Suffers Slowdown in Q3 2021**

- Significant supply chain constraints have plagued many business around the world throughout 2021 and continue to impact stock price growth for publicly-traded companies. These constraints are expected to throttle growth as the outdoor industry continues to see robust demand:
  - Companies within the OBJ Outdoor Index saw a 6% decline in aggregate share price from July to September, down from Q2 (14.9 percent) and Q1 (15.8 percent).
  - With the holidays coming up and optimism supply chains will improve over the next few quarters, many outdoor companies will have the opportunity to capitalize on the increased demand over the next 12-18 months.

#### OBJ Outdoor Index<sup>1</sup>

Source: Outside Business Journal; Outdoor Industry Association; Council to Advance Hunting and the Shooting Sports; Naxion Research Consulting; Southwick; Public Company filings; Meridian Research

1. OBJ Index includes: ADDYY, ANPDY, ELY, CWH, GOOS, CDNAF, CLAR, COLM, CODI, DECK, DKS, EEX, GRMN, GPRO, HELE, JOUT, NWL, SMSEY, THUPY, MTN, VFC, VSTO, WWW, YETI