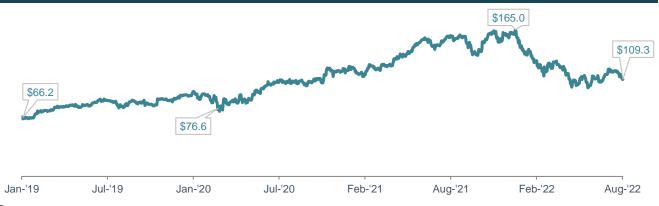

#### Public Market Valuations (EV/EBITDA)

U.S. Personal Care & Wellness Market Capitalization (in \$USD B)