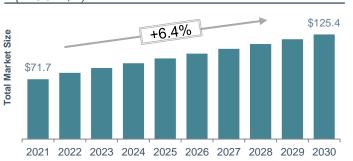

#### **Outlook Remains Positive for U.S. Personal Care Expenditures**

Overall category spending exceeded \$70B in 2021 and is expected to continue to grow to \$125B+ by 2030. Consumer behavior (and circumstances) have largely driven a channel shift from brick-andmortar to Ecommerce and online retail. Personal care brands have been required to navigate challenging supply chain environments against rising demand in new channels. Companies that have been quick to implement price changes and normalize margins will be well positioned to capitalized on stabilized demand in future years.

U.S. Beauty & Personal Care Products Market (in USD \$B)

 <sup>1</sup> NPD, 'The Evolving Skincare Consumer;
 <sup>2</sup> Clarkston Consulting, '2022 Beauty + Personal Care Trends Other sources: McKinsey Insights & Pitchbook, Nielsen, Aptean, Cohn Reznick, We Are Social