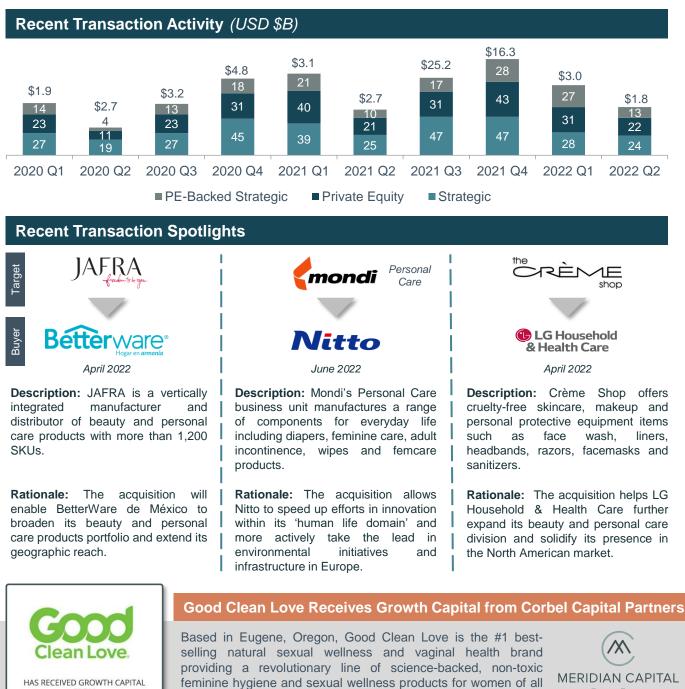

## PERSONAL CARE MIDDLE MARKET M&A ACTIVITY & TRENDS

ages and stages of life. GCL pioneers the industry as a womanowned B corporation alongside its biotech research and IP

company, Vaginal Biome Science. The Company's organic

personal care products are sold internationally and endorsed by

over 10,000 physicians nationwide for their safe and nontoxic

INVESTMENT BANKERS

Exclusive Advisors to Good Clean Love

ingredients.

FROM

ORBEL

CAPITAL PARTNERS

#### Proctor & Gamble Acquires Three Personal Care & Beauty Brands in Two Months

In January 2022, Proctor & Gamble (P&G) announced the acquisition of Tula Skincare, which reportedly generated \$150M in revenue in 2021. The acquisition of Tula is P&G's third in just two months.

In late 2021, P&G acquired Ouai, a hair care company, and Farmacy Beauty, a skincare solutions provider.

The three acquisitions expand P&G's portfolio of premium and prestige brands, which already includes SK-II and First Aid Beauty.

#### Yellow Wood Partners Creates Sexual Wellness Platform

In March 2022, Yellow Wood Partners announced the formation of sexual wellness platform, Beacon Wellness Brands, following the acquisition of multiple brands from Clio, including PlusOne. Beacon Wellness Brands sells sexual wellness products under the PlusOne and Deia brands to large retailers including Target, Walmart, CVS, and Walgreens.

The platform also has a personal care division and manufactures facial skincare and grooming products sold under the Plum Beauty<sup>™</sup>, palmperfect, beautytrim, mowbie, and protrim brands.

KINCARE

#### **Unilever Continues M&A Momentum with Acquisition of Nutrafol**

In June 2022, Unilever announced a majority investment in Nutrafol. Nutrafol sells hair growth products for men and women with thinning hair. Its patented Synergen Complex® contains a blend of medical-grade nutraceutical ingredients that accelerate hair growth and improve hair health.

In June 2021, TA Associates, announced the signing of a definitive agreement to sell Paula's Choice, a leading digital-led skin care brand, to Unilever.

In October 2021, Unilever announced that it will provide a majority stake investment in Welly Health PBC ("Welly"). Welly provides bandages, ointments, and first aid essentials.