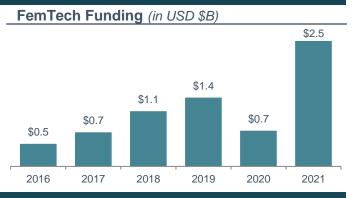

#### FemTech Continues to Gain Momentum and Draw Investor Interest...\$7B+ Since 2016

FemTech, defined as tech-enabled, consumercentric companies focused exclusively on women's health, has grown rapidly since the term was coined in 2016, with annual funding growing over 5x through 2021.

While the original focus was on services and improving healthcare for women, now more than 50% of FemTech start-ups are focused on products and devices, broadening the category and creating new opportunity.