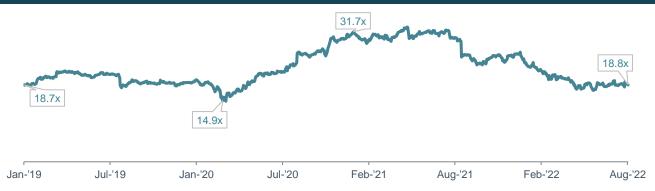

# **PUBLIC COMPANY VALUATIONS**

| Updated as of Aug 31, 2022 |            |            |             |          |          |              |                |
|----------------------------|------------|------------|-------------|----------|----------|--------------|----------------|
| (\$ in millions)           | Equity     | Enterprise | 3 Yr Rev    | FY 2022E | FY 2022E | EV /         | EV /           |
| Company Name               | Market Cap | Value      | Growth CAGR | Revenue  | EBITDA   | FY 2022E Rev | FY2022E EBITDA |
| Johnson & Johnson          | \$431,036  | \$431,065  | 5.5%        | \$94,449 | \$32,536 | 4.6x         | 13.2x          |
| L'Oreal                    | \$188,437  | \$193,669  | 7.7%        | \$36,616 | \$8,983  | 5.3x         | 21.6x          |
| The Estée Lauder Companies | \$92,823   | \$96,511   | 6.1%        | \$17,638 | \$4,212  | 5.5x         | 22.9x          |
| Colgate-Palmolive          | \$65,998   | \$73,126   | 4.7%        | \$17,443 | \$4,426  | 4.2x         | 16.5x          |
| ULTA Beauty                | \$22,322   | \$23,744   | 9.7%        | \$8,593  | \$1,534  | 2.8x         | 15.5x          |
| Church & Dwight Company    | \$20,752   | \$22,919   | 7.8%        | \$5,168  | \$1,200  | 4.4x         | 19.1x          |
| Као                        | \$20,667   | \$20,518   | (0.5%)      | \$12,321 | \$2,012  | 1.7x         | 10.2x          |
| Shiseido Company           | \$15,262   | \$16,775   | (2.9%)      | \$9,055  | \$968    | 1.9x         | 17.3x          |
| Olaplex Holdings           | \$9,252    | \$9,718    | nd          | \$589    | \$396    | 16.5x        | 24.5x          |
| Coty                       | \$6,264    | \$10,826   | (5.5%)      | \$5,280  | \$900    | 2.1x         | 12.0x          |
| KOSE                       | \$5,444    | \$4,693    | nd          | \$1,926  | nd       | 2.4x         | nd             |
| Inter Parfums              | \$2,507    | \$2,474    | 11.5%       | \$880    | \$103    | 2.8x         | 24.0x          |
| Edgewell Personal Care     | \$2,121    | \$3,367    | 0.4%        | \$2,066  | \$363    | 1.6x         | 9.3x           |
| Nu Skin Enterprises        | \$2,087    | \$2,223    | (1.6%)      | \$2,679  | \$365    | 0.8x         | 6.1x           |
| E.L.F. Cosmetics           | \$2,050    | \$2,092    | 15.9%       | \$378    | \$72     | 5.5x         | 28.9x          |
| Amorepacific Group         | \$1,970    | \$975      | (6.7%)      | \$4,101  | \$546    | 0.2x         | 1.8x           |
| Revlon                     | \$378      | \$664      | (6.5%)      | \$2,109  | \$301    | 0.3x         | 2.2x           |
| Marc Anthony Cosmetics     | \$19       | \$139      | (2.8%)      | \$106    | \$17     | 1.3x         | 8.2x           |
| Mean                       | \$49,411   | \$50,861   | 2.7%        | \$12,300 | \$3,467  | 2.8x         | 16.0x          |
| Median                     | \$7,758    | \$10,272   | 2.6%        | \$4,634  | \$900    | 2.6x         | 15.5x          |

#### Public Market Valuations (EV/EBITDA)

U.S. Personal Care & Wellness Market Capitalization (in \$USD B)